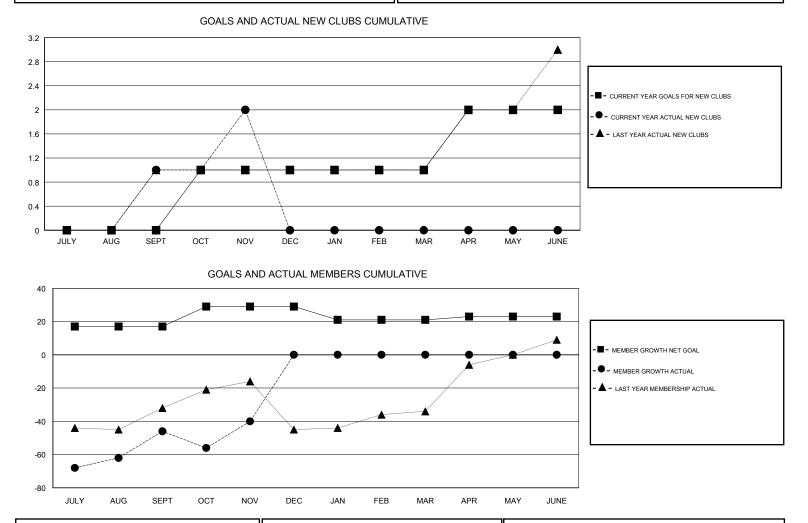

#### GMT CA

| Clubs                 |               |           |               | Members               |                           |                         |                                                    |
|-----------------------|---------------|-----------|---------------|-----------------------|---------------------------|-------------------------|----------------------------------------------------|
| RESULTS FOR 2017-2018 |               |           |               | RESULTS FOR 2017-2018 |                           |                         |                                                    |
| QUARTER               | NEW CLUB GOAL | NEW CLUBS | DROPPED CLUBS | QUARTER               | MEMBER GROWTH NET<br>GOAL | MEMBER GROWTH<br>ACTUAL | DROPPED<br>MEMBERS ACTUAL<br>(including transfers) |
| JULY/AUG/SEPT         | 0             | 1         | 3             | JULY/AUG/SEPT         | 17                        | 58                      | 100                                                |
| OCT/NOV/DEC           | 1             | 1         | 0             | OCT/NOV/DEC           | 12                        | 64                      | 52                                                 |
| JAN/FEB/MAR           | 0             | 0         | 0             | JAN/FEB/MAR           | -8                        | 0                       | 0                                                  |
| APR/MAY/JUNE          | 1             | 0         | 0             | APR/MAY/JUNE          | 2                         | 0                       | 0                                                  |